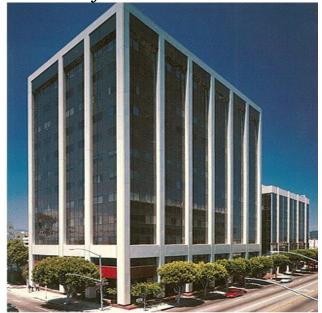

## Medical Centre of Santa Monica

## **LEASING OPPORTUNITIES July 2023**

| 2001 Santa Monica Boulevard |                      |                                                                                                                                          |
|-----------------------------|----------------------|------------------------------------------------------------------------------------------------------------------------------------------|
| SUITE                       | RENTABLE SQ.<br>FEET | DESCRIPTION                                                                                                                              |
| 490-W                       | 2,522                | Southwest views. Waiting room, Storage Room,<br>Breakroom, Offices, Consult Rooms, Exam Rooms,<br>Procedure Room and Restroom            |
| 590-W                       | 2,605                | Southwest views. Waiting Room, Nurses Station,<br>Business Office, Exam Rooms and Restroom.                                              |
| 660-W                       | 1,441                | Available 4/1/2024                                                                                                                       |
| 690-W                       | 2,315                | Southwest views. Corner Suite.                                                                                                           |
| 765-W                       | 2,077                | Waiting Room, Nurses Station, Storage Area<br>Business Office, Exam Rooms and Restroom                                                   |
| 855-W                       | 1,508                | Waiting Room, Storage Room, Restroom, Office,<br>Consult Room and Exam Rooms.<br>Can be combined with 890-W for a total of 4,014 rsf.    |
| 868-W                       | 677                  | Available 9/1/2026                                                                                                                       |
| 880-W                       | 2,506                | Waiting Room, Storage Rooms, Restroom, Business<br>Office, Consult Room and Exam Rooms.                                                  |
| 890-W                       | 2,506                | Waiting Room, Restroom, Business Office,<br>Consult Room, Exam Rooms and OR Room<br>Can be combined with 855-W for a total of 4,014 rsf. |

| 2021 Santa Monica Boulevard |       |                                                                                |
|-----------------------------|-------|--------------------------------------------------------------------------------|
| 104-E                       | 2,514 | Lobby, Storage, Business Office, Multiple Exam and<br>Consultation Rooms.      |
| 212-E                       | 2,177 | Southeast Views. Reception Area, Waiting Room,<br>Office Space and Exam Rooms. |

## **Building Amenities and Information**

- Café on premises
- Pharmacy On Site
- Located adjacent to St. John's Health Center and Health Center
- Abundant on-site visitor & tenant parking at \$125.00 per car per month upper level and \$145.00 per car per month lower level.
- MTA Expo line & Santa Monica (10) Freeway accessible.
- Rental rates: Start at \$5.60 per rentable square foot
- Lease terms: 5-10 years
- Tenant improvements: Negotiable
- Area amenities include: Gateway Hotel Santa Monica, UCLA Medical Center & The Ambrose Hotel