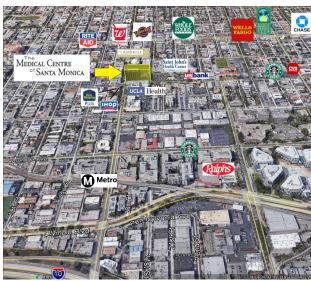

## **Building Amenities and Information**

- Café on premises
- Pharmacy On Site
- Located adjacent to St. John's Health Center and Health Center
- Abundant on-site visitor & tenant parking at \$125.00 per car per month upper level and \$145.00 per car per month lower level.
- MTA Expo line & Santa Monica (10) Freeway accessible.
- Rental rates: Start at \$5.60 per rentable square foot
- Lease terms: 5-10 years
- Tenant improvements: Negotiable
- Area amenities include: Gateway Hotel Santa Monica, UCLA Medical Center & The Ambrose Hotel